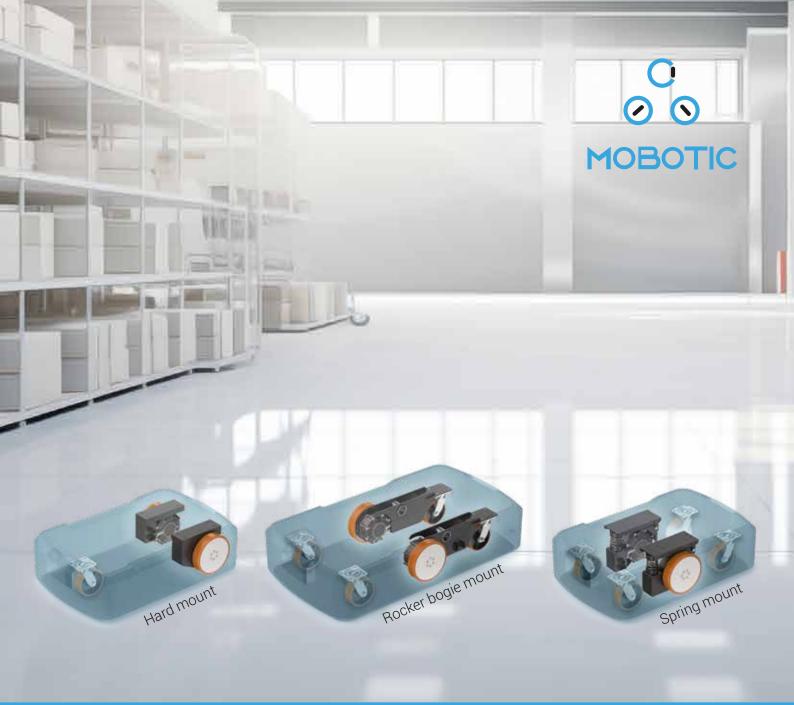

## **MoboDrive DD**

INTEGRATED DRIVE SYSTEMS for Differentially Driven AGV/AMRs

#### **Highlights:**

- Compact Plug & Play Drive System: Traction units with a tuned motor controller smartly integrated
- Simple assembly and maintenance with single power and communication connectors
- Optimized thermal design with heat-generating components removed from the central compartment of the robot
- Easily customizable to fit various vehicle chassis
- Supports all differential drive vehicle architectures
- Additional features: Brake control, state-of-health monitoring, dynamic PID tuning, and more