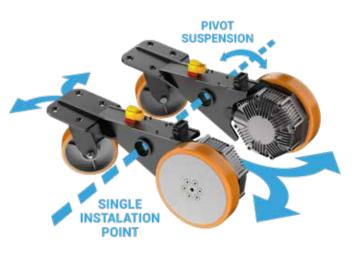

Integrated traction motor and control electronics ensure optimal torque and stability, while smart metal components provide space-saving, heat dissipation, and suspension, maximizing performance and durability.

#### **Highlights:**

- Compact Plug & Play Drive System: Traction units with a tuned motor controller smartly integrated
- Simple assembly and maintenance with single power and communication connectors
- Optimized thermal design with heat-generating components removed from the central compartment of the robot
- Easily customizable to fit various vehicle chassis
- Supports all differential drive vehicle architectures
- Additional features: Brake control, state-of-health monitoring, dynamic PID tuning, and more