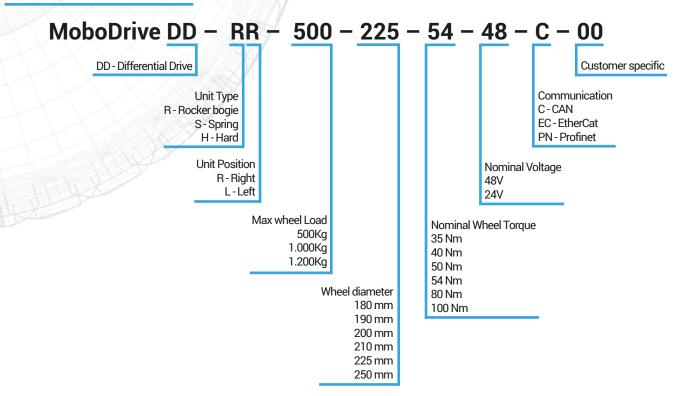

- Compact Plug & Play Drive System: Traction units with a tuned motor controller smartly integrated
- Simple assembly and maintenance with single power and communication connectors
- Optimized thermal design with heat-generating components removed from the central compartment of the robot
- Easily customizable to fit various vehicle chassis
- Supports all differential drive vehicle architectures
- Additional features: Brake control, state-of-health monitoring, dynamic PID tuning, and more

#### Safety & Communication:

- CanOPEN, EtherCAT, ProfiNET
- Safety supervision encoder. SSI, BiSS-C, Sin/Cos

#### **Ordering information:**



#### **Applications:**

- Dynamic intralogistics use cases up to 1,5T payload
- Automation & Manufacturing slow-speed & high precision with payloads up to 4T



### **Right partner for Mobile manufacturers of any size**

MOBOTIC GmbH ♥ Valentin-Linhof Straße 8, 81829 Munich, Germany info@mobotic.de ♥ +49 160 400 56 87 ⊕ https://www.mobotic.de